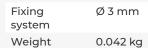

#### **ANGLE PARTS**

I 45°

Fixing Ø 3 mm system Weight 0.042 kg I 90°

Order No.: 92004482