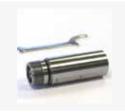

#### **REDUCTION GEAR**

01

I increasing of torque 4x I speed reduced to 1/4 02

I increasing of torque 15x I speed reduced to 1/15

Order No.: 92004479 Order No.: 92004480