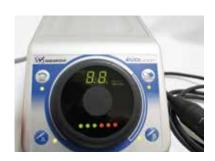

## **ELECTRONIC CONTROL UNIT**

I connector for 2 micromotors

Power supply 230 V / 50-60 Hz WxHxD ~ 130 x 97 x 254 mm

Weight 2.3 kg

Order No.: 95004841