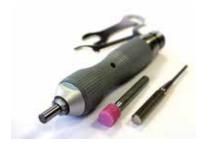

#### **REDUCTION GEAR**

01

I increasing of torque 4x I speed reduced to 1/4 02

I increasing of torque 15x I speed reduced to 1/15

Order No.: 92004479 Order No.: 92004480

#### **ANGLE PARTS**

I 45°

Fixing Ø 3 mm system Weight 0.042 kg I 90°

Order No.: 92004482

## **STRAIGHT HANDLE**

I for coarse pre-grinding I rubber coating for ideal grip

Fixing Ø 6 mm system

Weight

Order No.: 92004483