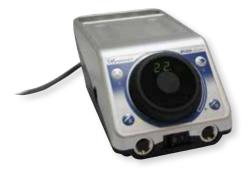

## **ELECTRONIC CONTROL UNIT**

I connector for 2 micromotors

Power supply 230 V / 50-60 Hz WxHxD ~ 130 x 97 x 254 mm

Weight 2.3 kg

Order No.: 95004841