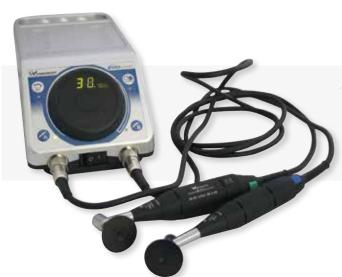

The Qpol 30 is a transportable grinder and polisher designed for manual operation.

## **ELECTRONIC CONTROL UNIT**

I connector for 2 micromotors

Power supply 230 V / 50-60 Hz WxHxD ~ 130 x 97 x 254 mm

Weight 2.3 kg

Order No.: 95004841

#### **MICRO MOTOR**

ENK-250 T

Speed 1,000-25,000 rpm

Order No.: 95005506

#### ENK-410 S

Speed 1,000-40,000 rpm

Order No.: 95004842