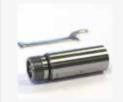

#### **REDUCTION GEAR**

01

I increasing of torque 4x I speed reduced to 1/4 02

I increasing of torque 15x I speed reduced to 1/15

Order No.: 92004479 Order No.: 92004480